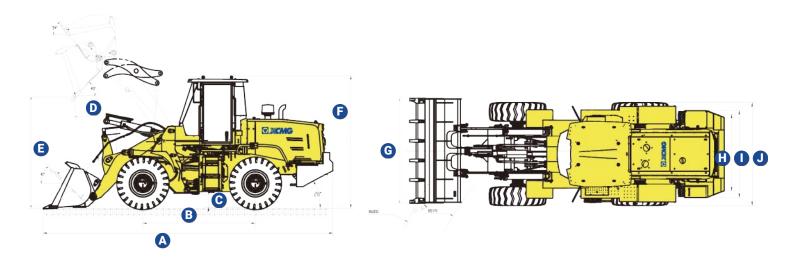

# XC938 SPECIFICATIONS

| XC938 | A    | В    | С   | D    | E    | F    | G    | Н    | I    | J    |
|-------|------|------|-----|------|------|------|------|------|------|------|
| mm    | 7705 | 2900 | 370 | 1010 | 2930 | 3045 | 2482 | 1850 | 2060 | 2290 |

| KEY PERFORMANCE SPECIFICATIONS |                                  |                           |  |  |  |  |
|--------------------------------|----------------------------------|---------------------------|--|--|--|--|
|                                | Operating Weight:                | 11000 kg                  |  |  |  |  |
|                                | Engine Model:                    | Cummins QSB6.7            |  |  |  |  |
|                                | Maximum Power:                   | 99 kW @ 2200 rpm          |  |  |  |  |
|                                | Maximum Traction:                | 95 kN                     |  |  |  |  |
|                                | Maximum Travel Speed:            | 36 km/h                   |  |  |  |  |
| Kay Chasa                      | Minimum Ground Clearance:        | 370 mm                    |  |  |  |  |
| Key Specs                      | Wheel Base:                      | 2900 mm                   |  |  |  |  |
|                                | Wheel Track:                     | 1850 mm                   |  |  |  |  |
|                                | Tyre Centre:                     | 5170 mm                   |  |  |  |  |
|                                | Tyre Type:                       | 17.5R25 Radial Tyre       |  |  |  |  |
|                                | Boom Lifting Time:               | 5.0 s                     |  |  |  |  |
|                                | Hydraulic Cycle Time:            | 8.9 s                     |  |  |  |  |
|                                | Canopy / Cabin Type:             | Enclosed Cabin            |  |  |  |  |
| Operator Station               | Canopy / Cabin Safety:           | ROPS / FOPS               |  |  |  |  |
| Operator Station               | Seat:                            | Suspension                |  |  |  |  |
|                                | Digital Monitor Gauges:          | Yes, Included as Standard |  |  |  |  |
|                                | Load Capacity:                   | 3000 kg                   |  |  |  |  |
|                                | Dumping Angle:                   | 45 Degrees                |  |  |  |  |
|                                | Tipping Load Maximum (Steering): | 7000 kg                   |  |  |  |  |
| Load Specs                     | Tipping Load Maximum (Straight): | 9200 kg                   |  |  |  |  |
|                                | Maximum Dump Height:             | 2930 mm                   |  |  |  |  |
|                                | Maximum Dumping Distance:        | 1010 mm                   |  |  |  |  |
|                                | Maximum Digging Force:           | 130 kN                    |  |  |  |  |