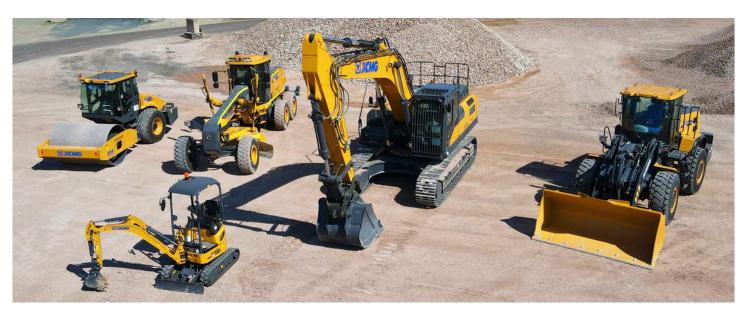

### MINI / LARGE EXCAVATORS 1 to 49 Tonne

### WHEEL LOADERS 5 to 100 Tonne

### COMPACTION ROLLERS

1.5 to 30 Tonne Smooth & Padfoot

### **GRADERS** 7.5 to 70 Tonne

#### **ACCESS EQUIPMENT**

Lift Heights From 5 to 21 Metres