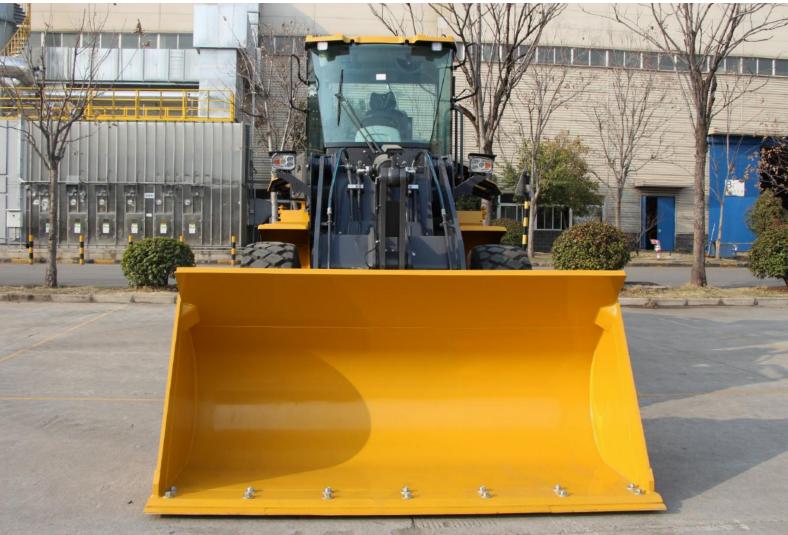

#### **BUCKET FEATURES**

1.8 m³ quick hitch bucket with cutting edge, is made from wear-resistant and impact-resistance high strength steel plate, helping you work through even the toughest conditions.

| KEY PERFORMANCE SPECIFICATIONS |                                  |                           |  |  |  |  |
|--------------------------------|----------------------------------|---------------------------|--|--|--|--|
|                                | Operating Weight:                | 11000 kg                  |  |  |  |  |
|                                | Engine Model:                    | Cummins QSB6.7            |  |  |  |  |
|                                | Maximum Power:                   | 99 kW @ 2200 rpm          |  |  |  |  |
|                                | Maximum Traction:                | 95 kN                     |  |  |  |  |
|                                | Maximum Travel Speed:            | 36 km/h                   |  |  |  |  |
| Kay Chasa                      | Minimum Ground Clearance:        | 370 mm                    |  |  |  |  |
| Key Specs                      | Wheel Base:                      | 2900 mm                   |  |  |  |  |
|                                | Wheel Track:                     | 1850 mm                   |  |  |  |  |
|                                | Tyre Centre:                     | 5170 mm                   |  |  |  |  |
|                                | Tyre Type:                       | 17.5R25 Radial Tyre       |  |  |  |  |
|                                | Boom Lifting Time:               | 5.0 s                     |  |  |  |  |
|                                | Hydraulic Cycle Time:            | 8.9 s                     |  |  |  |  |
|                                | Canopy / Cabin Type:             | Enclosed Cabin            |  |  |  |  |
| Operator Station               | Canopy / Cabin Safety:           | ROPS / FOPS               |  |  |  |  |
| Operator Station               | Seat:                            | Suspension                |  |  |  |  |
|                                | Digital Monitor Gauges:          | Yes, Included as Standard |  |  |  |  |
|                                | Load Capacity:                   | 3000 kg                   |  |  |  |  |
|                                | Dumping Angle:                   | 45 Degrees                |  |  |  |  |
|                                | Tipping Load Maximum (Steering): | 7000 kg                   |  |  |  |  |
| Load Specs                     | Tipping Load Maximum (Straight): | 9200 kg                   |  |  |  |  |
|                                | Maximum Dump Height:             | 2930 mm                   |  |  |  |  |
|                                | Maximum Dumping Distance:        | 1010 mm                   |  |  |  |  |
|                                | Maximum Digging Force:           | 130 kN                    |  |  |  |  |