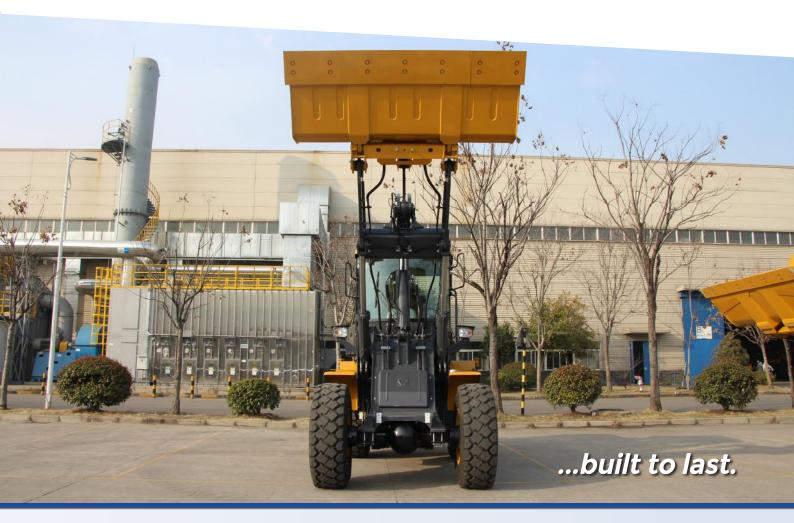

your safety and peace of mind while operating.

#### INTERIOR SAFETY

The cabin interior is constructed from flame retardant materials and includes a fire extinguisher, air conditioning with excellent air flow, and offers a cleaner, more dust-proof environment.

#### **HYDRAULIC SYSTEM**

The quantitative hydraulic system provides ondemand distribution of fuel during steering and work unit operation.

#### **VISIBILITY PLUS**

In addition to the 360-degree visibility offered by the XC938's panoramic window design, also included as standard are front and rear work lights.

#### **EXTERIOR SAFETY**

The ladders, passageway, operation platform and exit excess all comply with the safety standards of ISO 2867 and ISO 2860, putting your safety first. Also included is an amber rotating beacon.





### PERFORMANCE, RELIABILITY & VALUE

#### **CABIN FEATURES**

Well-insulated cab, digital gauges to monitor machine functions, a suspension seat with lumbar support, and ergonomic controls for easy operation.

#### **INTELLIGENT DASHBOARD**

The XC938 contains a digital combination metre, so the operator can easily check the loaders running status and various important information at a glance.

#### **RADIATORS AND FUSE BOX**

The up turned back cover displays a single row of large tone radiators and centred electrical fuse box for effortless checkups and maintenance.

#### MAINTENANCE ACCESS

The side-turn cab and large-angle sides makes for easy access and display of all key components for easy maintenance and servicing.

#### **EASY DAILY MAINTENANCE**

The remote centred lubricati