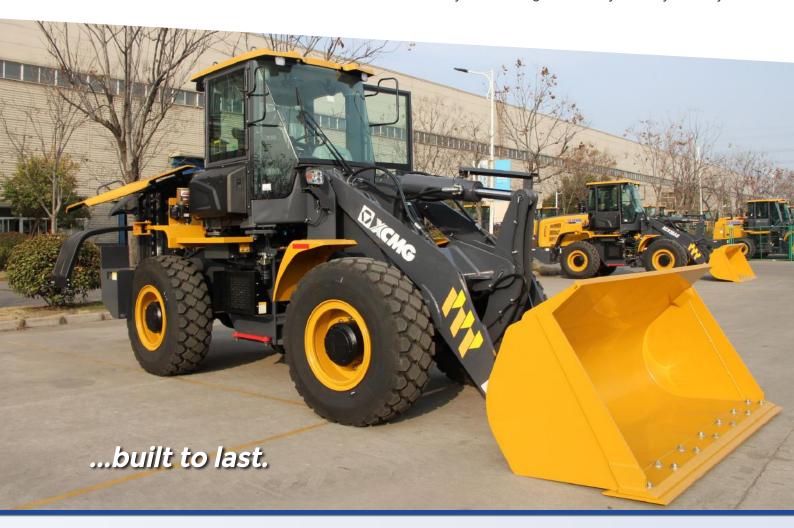

## XC938 WHEEL LOADER

#### **BUCKET FEATURES**

1.8 m³ quick hitch bucket with cutting edge, is made from wear-resistant and impact-resistance high strength steel plate, helping you work through even the toughest conditions.