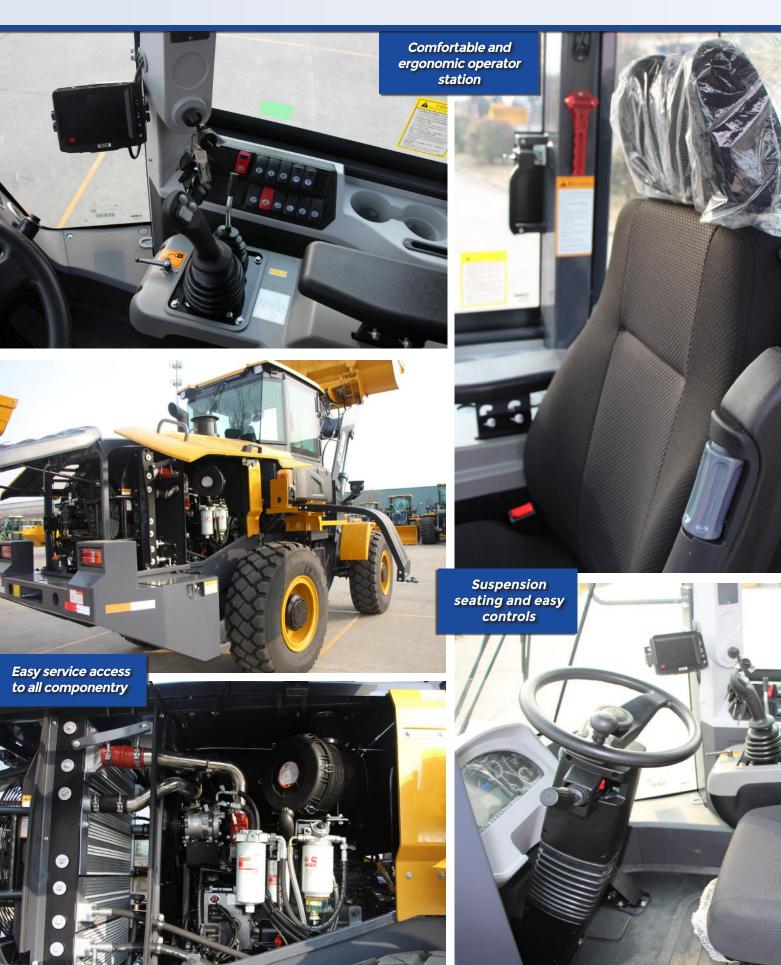

#### **CABIN FEATURES**

Well-insulated cab, digital gauges to monitor machine functions, a suspension seat with lumbar support, and ergonomic controls for easy operation.

#### **INTELLIGENT DASHBOARD**

The XC938 contains a digital combination metre, so the operator can easily check the loaders running status and various important information at a glance.

#### **RADIATORS AND FUSE BOX**

The up turned back cover displays a single row of large tone radiators and centred electrical fuse box for effortless checkups and maintenance.

#### MAINTENANCE ACCESS

The side-turn cab and large-angle sides makes for easy access and display of all key components for easy maintenance and servicing.

#### **EASY DAILY MAINTENANCE**

The remote centred lubrication and drainage pressure testing provides easy access for maintenance keeping your machine in top shape.