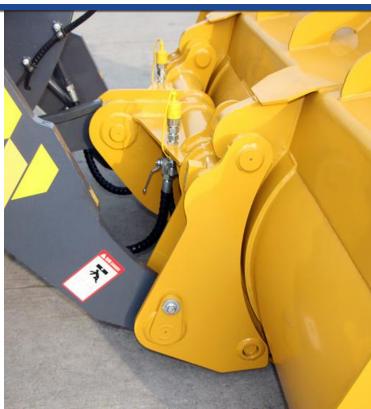

#### **BUCKET FEATURES**

1.8 m³ quick hitch bucket with cutting edge, is made from wear-resistant and impact-resistance high strength steel plate, helping you work through even the toughest conditions.