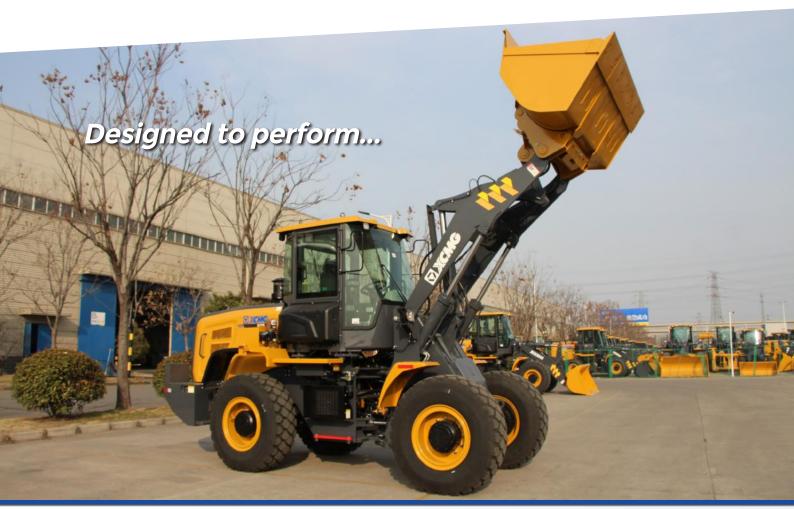

contains a digital combination metre, so the operator can easily check the loaders running status and various important information at a glance.

#### **RADIATORS AND FUSE BOX**

The up turned back cover displays a single row of large tone radiators and centred electrical fuse box for effortless checkups and maintenance.

#### MAINTENANCE ACCESS

The side-turn cab and large-angle sides makes for easy access and display of all key components for easy maintenance and servicing.

#### **EASY DAILY MAINTENANCE**

The remote centred lubrication and drainage pressure testing provides easy access for maintenance keeping your machine in top shape.

#### **OPTIMUM EFFICIENCY**

With the fully automatic torque converter and two working modes, the XC938 helps the operator reach optimum efficiency.





### XC938 WHEEL LOADER

#### **BUCKET FEATURES**

1.8 m³ quick hitch bucket with cutting edge, is made from wear-resistant and impact-resistance high strength steel plate, helping you work through even the toughest conditions.

#### **IMPROVED EFFEICENCY**

The electronic lever integrating shift function minimizes operation motions with higher working efficiency, plus improved travel performance and overall load retention.

#### **FUEL EFFICIENCY**

Including a load sensing hydraulic system and adjusting operation condition, the XC938 delivers excellent fuel efficiency and provides longer uninterrupted use for the operator.

#### **CONTROLS**

The command-based controls, automatic position restriction, buffering function, jog, level and lift and automatic leveling makes the operators w