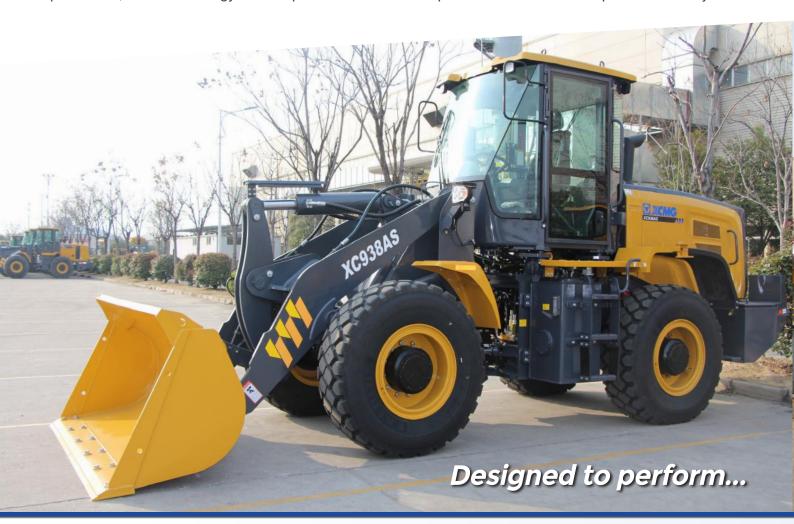

xtra heavy duty load frame design ensures a strong and robust machine, exceptional performance, and an extended overall operating life.

#### **HEAT MANAGEMENT**

The large radiator and low speed fan can adjust performance according to heat dissipation requirements, to reduce energy consumption.

#### **TRANSMISSION**

The automatic ZF 4WG158 premium torque converter transmission reduces shifting impact while travelling and working in various conditions.

#### **BRAKING SYSTEMS**

Wet axle and fully hydraulic wet brake system, meets high working load requirements with high reliability to have you working with confidence.

#### **CUMMINS ENGINE**

Renowned Cummins QSB6.7 engine (Euro 3 emission certified) delivering the power to work though complex conditions with exceptional reliability.





## XC938 WHEEL LOADER

#### **SELF-CLEANING FAN**

A low-speed radiator fan with an automatic reversal function provides self-cleaning in high dust working environments, to assist overall longevity.

#### **ENCLOSED CABIN**

ROPS and FOPs certified cabin is durable and robust to handle severe impact, ensuring your safety and peace of mind while operating.

#### INTERIOR SAFETY

The cabin interior is constructed from flame retardant materials and includes a fire extinguisher, air conditioning with excellent air flow, and offers a cleaner, more dust-proof environment.

#### **HYDRAULIC SYSTEM**

The quantitative hydraulic system provides ondemand distribution of fuel during steering and work unit operation.

#### **VISIBILITY PLUS**

In addition to the 360-degree visibility offered by th