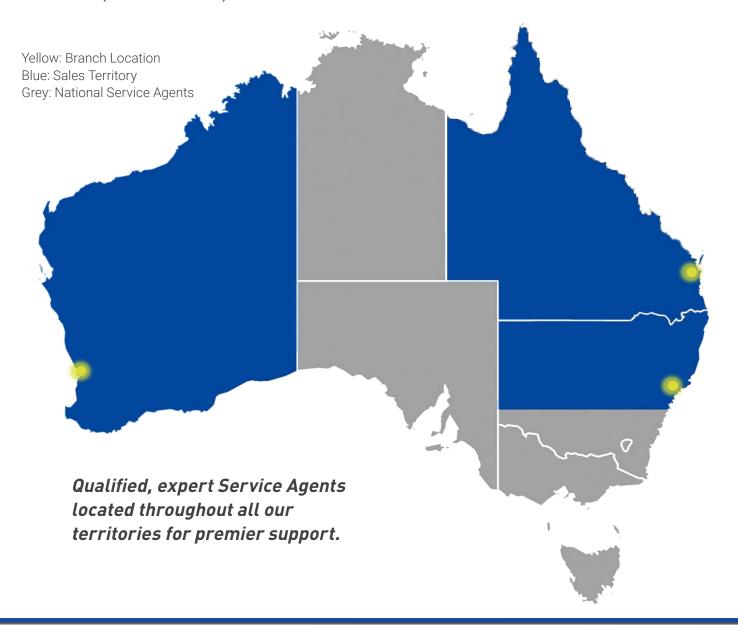

#### **NEWCASTLE (NORTHERN NSW)**

Situated in Hexham on the Pacific Highway. Serves the Northern NSW region from the Hawkesbury River to the QLD border. Company headquarters: complete sales, service (in-house / field), hire, parts and corporate shared services.

#### **PERTH (WESTERN AUSTRALIA)**

Located in Welshpool just 15 minutes from the CBD, serves the entire state of Western Australia. Sales, rentals, parts and service, including field service capabilities to various mine sites throughout WA.

#### **BRISBANE (QUEENSLAND)**

Situated 30 minutes from the CBD, conveniently located to serve all areas of Queensland. Sales, rentals, parts and service (in-house and field).